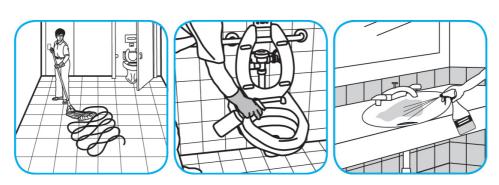

## Use Stride® Citrus SC Neutral Cleaner to clean floors and other hard surfaces.

Fill mop bucket, spray bottle or automatic scrubbing machine from dispenser. Apply to surfaces to be cleaned. For autoscrubber use, trail mop behind machine to pick up any excess solution. Allow to dry.

Use Crew® Bathroom Cleaner and Scale Remover as a non-corrosive formula deep cleans dirt and soap scum from bathroom and shower tiles, fixtures and most washable surfaces.

Apply to surfaces to be cleaned. Wipe with soft cloth or towel to remove soil and to dry. See label on original container for complete directions for use and additional information.