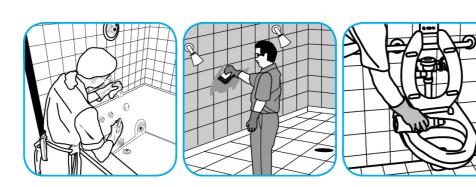

Use Crew® Bathroom Cleaner and Scale Remover as a non-corrosive formula deep cleans dirt and soap scum from bathroom and shower tiles, fixtures and most washable surfaces.

Apply to surfaces to be cleaned. Wipe with soft cloth or towel to remove soil and to dry. See label on original container for complete directions for use and additional information.