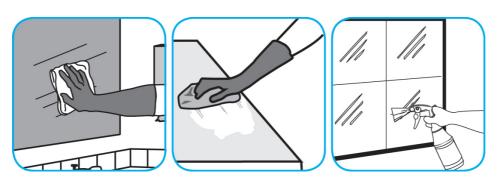

## **Application Procedures**

Use Glance® NA Glass and Multi-Purpose Cleaner to clean mirror, chrome and glass surfaces.

Spray onto surface. Wipe with a clean cloth or towel.

Use Alpha-HP® Multi-Surface Disinfectant Cleaner to clean, disinfect and deodorize in one easy step.