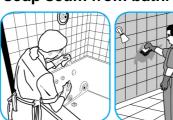

## Use Crew® Bathroom Cleaner and Scale Remover as a non-corrosive formula deep cleans dirt and soap scum from bathroom and shower tiles, fixtures and most washable surfaces.

Apply to surfaces to be cleaned. Wipe with soft cloth or towel to remove soil and to dry. See label on original container for complete directions for use and additional information.