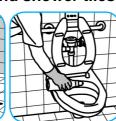

# Use Glance® NA Glass and Multi-Purpose Cleaner Non-Ammoniated to clean mirror, chrome and glass surfaces.

Spray onto surface. Wipe with a clean cloth or towel.