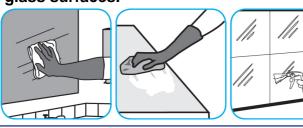

# Use Glance® NA Glass and Multi-Purpose Cleaner Non-Ammoniated to clean mirror, chrome and glass surfaces.

Spray onto surface. Wipe with a clean cloth or towel.