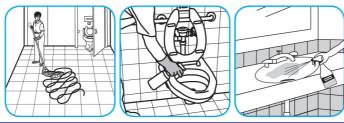

## Use Crew® Bathroom Cleaner and Scale Remover as a non-corrosive formula deep cleans dirt and soap scum from bathroom and shower tiles, fixtures and most washable surfaces.

Apply to surfaces to be cleaned. Wipe with soft cloth or towel to remove soil and to dry. See label on original container for complete directions for use and additional information.