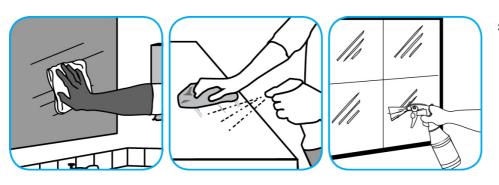

## **RTD**<sup>®</sup> Application Procedures

Use Glance® HC Glass and Multi-Surface Cleaner to clean mirror, chrome and glass surfaces.

Spray onto surface. Wipe with a clean cloth or towel.

Use Alpha-HP® Multi-Surface Disinfectant Cleaner to clean, disinfect and deodorize in one easy step.