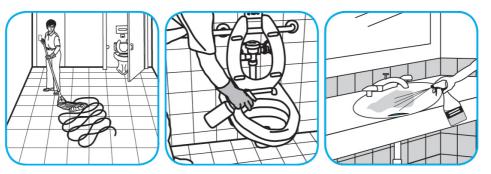

Apply use-solution to hard, nonporous surfaces. Thoroughly wet surface with a cloth, mop, sponge, sprayer or by immersion. Allow to remain wet. Wipe dry or allow to air dry. See product label for complete directions.