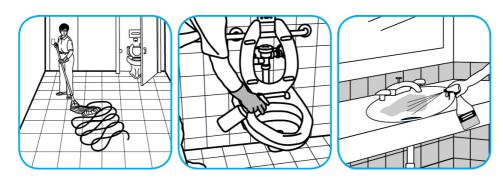

## **Application Procedures**

Use TriadTM/MC III Disinfectant Cleaner to clean restroom toilets, sinks, floors and walls.

Apply use-solution to hard, nonporous surfaces. Thoroughly wet surface with a cloth, mop, sponge, sprayer or by immersion. Allow to remain wet for 10 minutes. Wipe dry or allow to air dry.

Use Glance® NA Glass and Multi-Purpose Cleaner Non-Ammoniated to clean mirror, chrome and glass surfaces.

Spray onto surface. Wipe with a clean cloth or towel.

Use Crew® Restroom Floor and Surface SC Non-Acid Disinfectant Cleaner to clean restroom toilets, sinks, floors and walls.

Apply use-solution to hard, nonporous surfaces. Thoroughly wet surface with a cloth, mop, sponge, sprayer or by immersion. Allow to remain wet for 10 minutes. Wipe dry or allow to air dry.

Use Alpha-HP® Multi-Surface Disinfectant Cleaner to clean, disinfect and deodorize in one easy step.