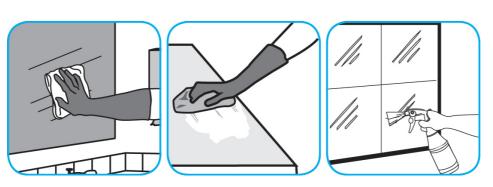

Use Glance® NA Glass and Multi-Purpose Cleaner Non-Ammoniated to clean mirror, chrome and glass surfaces.

Spray onto surface. Wipe with a clean cloth or towel.

Use Crew® Restroom Floor and Surface SC Non-Acid Disinfectant Cleaner to clean restroom toilets, sinks, floors and walls.

Apply use-solution to hard, nonporous surfaces. Thoroughly wet surface with a cloth, mop, sponge, sprayer or by immersion. Allow to remain wet for 10 minutes. Wipe dry or allow to air dry.

Use Alpha-HP® Multi-Surface Disinfectant Cleaner to clean, disinfect and deodorize in one easy step.

Apply use-solution to hard, nonporous surfaces. Thoroughly wet surface with a cloth, mop, sponge, sprayer or by immersion. Allow to remain wet. Wipe dry or allow to air dry. See product label for complete directions.