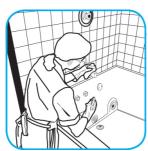

### UseCrew®Tile and GroutRejuvenatorto remove soap scum, stains and hard water deposits.

Spray cleaner using full strokes 6–8" from the surface. Wait until stains disappear and wipe excess with a cloth or sponge, rinse the area thoroughlywith cold water. Fortough stainsapply the cleaner and agitate the area with a stiff bristled brush, let the cleaner stand for 15 minutes. Rinse with cold water and repeat as needed.