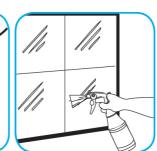

#### Use Glance® NA Glass and Multi-Purpose Cleaner to clean mirror, chrome and glass surfaces.

Spray onto surface. Wipe with a clean cloth or towel.