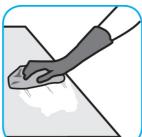

## Use Oxivir® 1 one-step cleaner disinfectant to wipe hard, non-porous surfaces.

Pull wipe from canister, wipe surfaces, allowing them to stay wet for one minute. Allow to air dry or rinse according to use instructions on some surfaces.