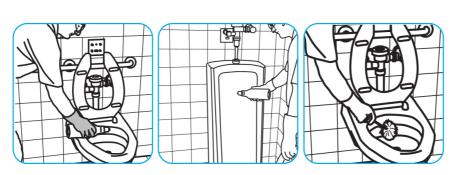

#### Use Crew Clinging Toilet Bowl Cleaner to clean and disinfect toilets and urinals.

Apply product to toilet bowl side or to urinal surfaces. Scrub entire unit, especially under the rim at water outlets. Wait one minute, then flush.