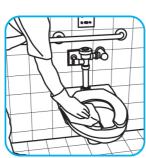

#### Use Crew Clinging Toilet Bowl Cleaner to clean and disinfect toilets and urinals.

Apply product to toilet bowl side or to urinal surfaces. Scrub entire unit, especially under the rim at water outlets. Wait one minute, then flush.