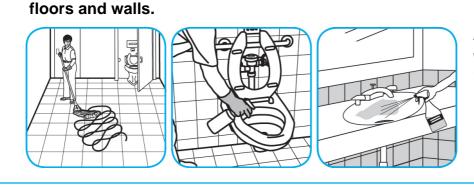

Use Virex® II 256 One-Step Disinfectant Cleaner and Deodorant to clean restroom toilets, sinks, floors and walls.

Apply use-solution to hard, nonporous surfaces. Thoroughly wet surface with a cloth, mop, sponge, sprayer or by immersion. Allow to remain wet for 10 minutes. Wipe dry or allow to air dry.