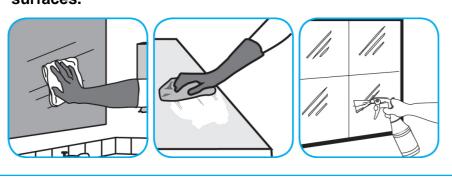

### Use Glance® NA Glass and Multi-Purpose Cleaner Non-Ammoniated to clean mirror, chrome and glass surfaces.

Spray onto surface. Wipe with a clean cloth or towel.

Questions: 1-800-558-2332