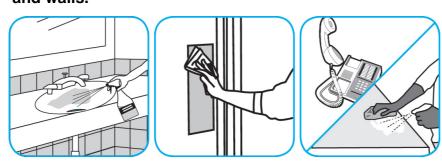

#### Use Virex® II 256 One-Step Disinfectant Cleaner and Deodorant to clean restroom toilets, sinks, floors and walls.

Apply use-solution to hard, nonporous surfaces. Thoroughly wet surface with a cloth, mop, sponge, sprayer or by immersion. Allow to remain wet for 10 minutes. Wipe dry or allow to air dry.

#### Use Crew® NA SC Non-Acid Bowl and Bathroom Disinfectant Cleaner to clean restroom toilets, sinks, floors and walls.

Apply use-solution to hard, nonporous surfaces. Thoroughly wet surface with a cloth, mop, sponge, sprayer or by immersion. Allow to remain wet for 10 minutes. Wipe dry or allow to air dry.