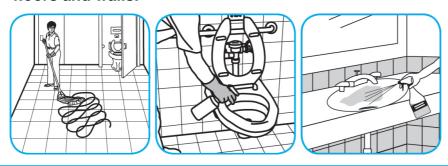

#### Use Virex® II 256 One-Step Disinfectant Cleaner and Deodorant to clean restroom toilets, sinks, floors and walls.

Apply use-solution to hard, nonporous surfaces. Thoroughly wet surface with a cloth, mop, sponge, sprayer or by immersion. Allow to remain wet for 10 minutes. Wipe dry or allow to air dry.

#### Use Crew® NA SC Non-Acid Bowl and Bathroom Disinfectant Cleaner to clean restroom toilets, sinks, floors and walls.

Apply use-solution to hard, nonporous surfaces. Thoroughly wet surface with a cloth, mop, sponge, sprayer or by immersion. Allow to remain wet for 10 minutes. Wipe dry or allow to air dry.