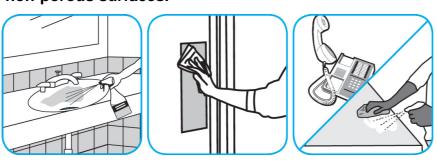

#### Use Virex® II 256 One-Step Disinfectant Cleaner and Deodorant to clean restroom toilets, sinks, floors and walls.

Apply use-solution to hard, nonporous surfaces. Thoroughly wet surface with a cloth, mop, sponge, sprayer or by immersion. Allow to remain wet for 10 minutes. Wipe dry or allow to air dry.

#### Use Crew® NA SC Non-Acid Bowl and Bathroom Disinfectant Cleaner to clean restroom toilets, sinks, floors and walls.

Apply use-solution to hard, nonporous surfaces. Thoroughly wet surface with a cloth, mop, sponge, sprayer or by immersion. Allow to remain wet for 10 minutes. Wipe dry or allow to air dry.