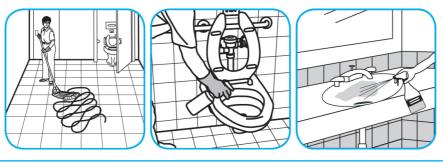

## J-Fill® Application Procedures

non-porous surfaces.

Apply use solution. Let stand for 5 minutes. Wipe or allow to air dry.

Use Virex® II 256 One-Step Disinfectant Cleaner and Deodorant to clean restroom toilets, sinks, floors and walls.

Use Crew® NA SC Non-Acid Bowl and Bathroom Disinfectant Cleaner to clean restroom toilets, sinks, floors and walls.

Apply use-solution to hard, nonporous surfaces. Thoroughly wet surface with a cloth, mop, sponge, sprayer or by immersion. Allow to remain wet for 10 minutes. Wipe dry or allow to air dry.