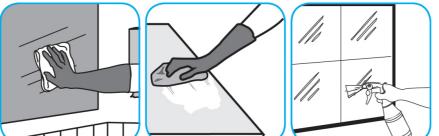

Use Glance® NA Glass and Multi-Purpose Cleaner Non-Ammoniated to clean mirror, chrome and glass surfaces.

Spray onto surface. Wipe with a clean cloth or towel.

Use Stride® Fragrance Free SC Neutral Cleaner to clean floors and other hard surfaces.