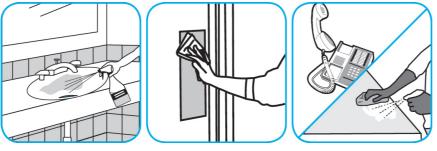

Use Glance® NA Glass and Multi-Purpose Cleaner Non-Ammoniated to clean mirror, chrome and glass surfaces.

Spray onto surface. Wipe with a clean cloth or towel.

Use Stride® Fragrance Free SC Neutral Cleaner to clean floors and other hard surfaces.

Fill mop bucket, spray bottle or automatic scrubbing machine from dispenser. Apply to surfaces to be cleaned. For auto scrubber use, trail mop behind machine to pick up any excess solution. Allow to dry.

## Questions: 1-800-558-2332

Always wear personal protective equipment.

© 2016 Sealed Air Corporation. All Rights Reserved.