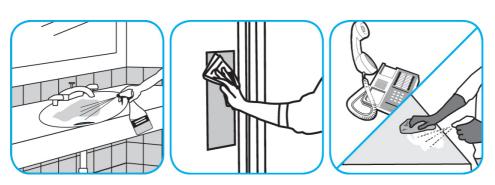

## **Application Procedures**

Use Virex® Plus One-Step Disinfectant Cleaner and Deodorant to clean restroom toilets, sinks, floors and walls.

Apply use-solution to hard, nonporous surfaces. Thoroughly wet surface with a cloth, mop, sponge, sprayer or by immersion. Allow to remain wet for 3 minutes. Wipe dry or allow to air dry.

Use Glance® NA Glass and Multi-Purpose Cleaner to clean mirror, chrome and glass surfaces.

Spray onto surface. Wipe with a clean cloth or towel.

Use ProminenceTM/MC Heavy Duty Cleaner to remove soil from floors without dulling the appearance of the floor finish.