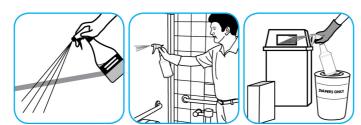

#### Use Alpha-HP® Multi-Surface Cleaner to clean hard surfaces and carpet.

Spray onto surface. Wipe with a clean cloth or towel. For Carpet Spotting: Apply to carpet spot, agitate and rinse with water. For Prespray Cleaning: Apply product to area to be cleaned using a pressurized hand held sprayer. Extract thoroughly with water.