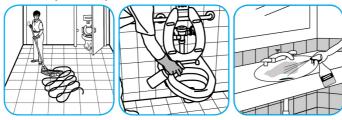

#### Use Crew® Restroom Floor and Surface SC Non-Acid Disinfectant Cleaner to clean restroom toilets, sinks, floors and walls.

Apply use-solution to hard, nonporous surfaces. Thoroughly wet surface with a cloth, mop, sponge, sprayer or by immersion. Allow to remain wet for 10 minutes. Wipe dry or allow to air dry.