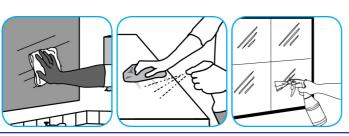

#### Use Alpha-HP® Multi-Surface Cleaner to clean hard surfaces and carpet.

Spray onto surface. Wipe with a clean cloth or towel. For Carpet Spotting: Apply to carpet spot, agitate and rinse with water. For Prespray Cleaning: Apply product to area to be cleaned using a pressurized hand held sprayer. Extract thoroughly with water.