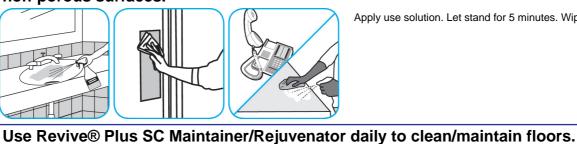

### Use Oxivir® Five 16 Concentrate One Step Disinfectant Cleaner to clean and disinfect hard, non-porous surfaces.

Apply use solution. Let stand for 5 minutes. Wipe or allow to air dry.

Fill mop bucket or autoscrubber from dispenser. Apply with mop or scrub floor with red pad or equivalent. Trail mop behind scrubber. Do not rinse the floor. Let floor dry