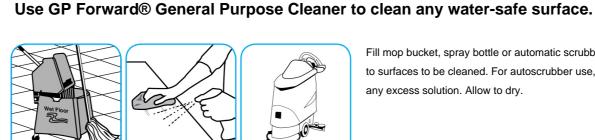

#### Use Glance® HC Glass and Multi-Surface Cleaner to clean mirror, chrome and glass surfaces.

Spray onto surface. Wipe with a clean cloth or towel.

Fill mop bucket, spray bottle or automatic scrubbing machine from dispenser. Apply to surfaces to be cleaned. For autoscrubber use, trail mop behind machine to pick up any excess solution. Allow to dry.