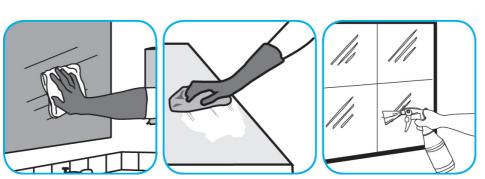

Use Glance® HC Glass and Multi-Surface Cleaner to clean mirrors, chrome and glass surfaces.

Spray onto surface. Wipe with a clean cloth or towel.

Use ProminenceTM/MC Heavy Duty Cleaner to remove soil from floors without dulling the appearance of the floor finish.