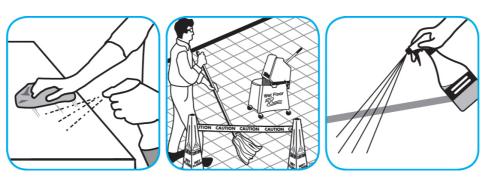

Fill mop bucket, spray bottle or automatic scrubbing machine from dispenser. Apply to surfaces to be cleaned. Allow to dry. For Carpet Spotting: Apply to carpet spot, agitate and rinse with water. For Prespray Cleaning: Apply product to area to be cleaned using a pressurized hand held sprayer. Extract thoroughly with water.