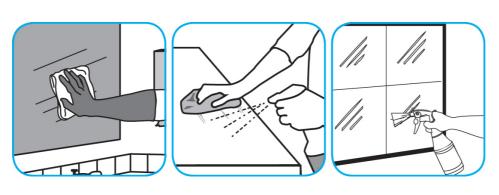

## **Application Procedures**

Use Glance® NA Glass and Multi-Purpose Cleaner Non-Ammoniated to clean mirror, chrome and glass surfaces.

Spray onto surface. Wipe with a clean cloth or towel.

Use PERdiem TM/MC General Purpose Cleaner with Hydrogen Peroxide to clean hard surfaces as well as carpet.