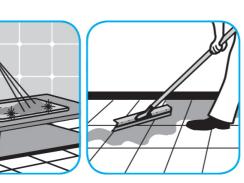

Fill mop bucket, spray bottle or automatic scrubbing machine from dispenser. Apply to surfaces to be cleaned. Allow to dry. For Carpet Spotting: Apply to carpet spot, agitate and rinse with water. For Prespray Cleaning: Apply product to area to be cleaned using a pressurized hand held sprayer. Extract thoroughly with water.