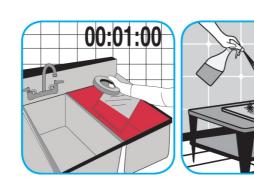

Use Surface Sanitizer to sanitize washable hard, non-porous surfaces.

Apply use-solution to washable hard, non-porous surfaces: dishes, glassware, silverware, cooking utensils and plastic and other non-porous cutting boards. Spray or immerse objects for 1-2 minutes. Allow to air dry. See product label for complete directions.