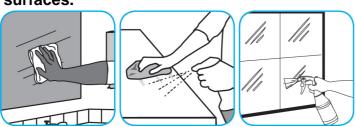

## **Application Procedures**

Use Glance® NA Glass and Multi-Purpose Cleaner Non-Ammoniated to clean mirror, chrome and glass surfaces.

Spray onto surface. Wipe with a clean cloth or towel.

Apply use-solution to washable hard, non-porous surfaces: dishes, glassware, silverware, cooking utensils and plastic and other non-porous cutting boards. Spray or immerse objects for 1-2 minutes. Allow to air dry. See product label for complete directions.