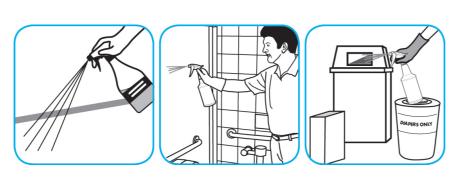

### Use BreakDownTM/MC Odor Eliminator Concentrate to treat malodors on carpet and hard surfaces.

For daily cleaning: use a spray bottle or mop and bucket to apply the use-solution to a surface, let the product dwell for best performance. For deodorizing: spray directly onto floors, urinals, toilets, trash receptacles and other surfaces. For use as a carpet spotter, apply to carpet, agitate and rinse with water. Do not spray into the air or use as an air freshener.