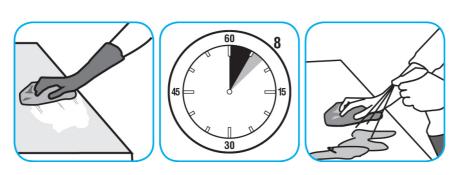

### Use Spitfire® SC Power Cleaner to clean most heavily soiled, hard surfaces.

Spray onto hard surface. Allow to penetrate and lift soils. Wipe with a clean cloth. Requires no rinsing. Do not use on glass, aluminum and water-based paint.