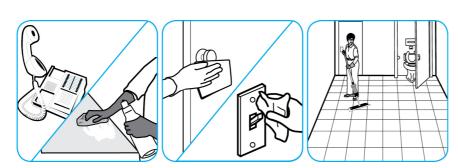

#### Use Alpha-HP® Multi-Surface Disinfectant Cleaner to clean, disinfect and deodorize in one easy step.

Apply use-solution to hard, nonporous surfaces. Thoroughly wet surface with a cloth, mop, sponge, sprayer or by immersion. Allow to remain wet. Wipe dry or allow to air dry. See product label for complete directions.