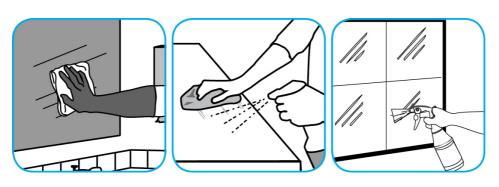

## **Application Procedures**

Use Glance® HC Glass and Multi-Surface Cleaner to clean mirror, chrome and glass surfaces.

Spray onto surface. Wipe with a clean cloth or towel.

Use Crew® Bathroom Cleaner and Scale Remover as a non-corrosive formula deep cleans dirt and soap scum from bathroom and shower tiles, fixtures and most washable surfaces.

Apply to surfaces to be cleaned. Wipe with soft cloth or towel to remove soil and to dry. See label on original container for complete directions for use and additional information.

Use ProminenceTM/MC Heavy Duty Cleaner to remove soil from floors without dulling the appearance of the floor finish.