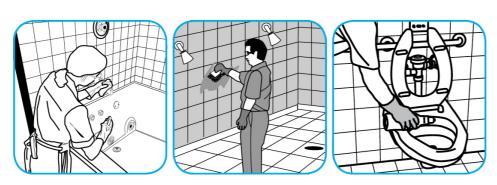

## **Application Procedures**

Use Glance® HC Glass and Multi-Surface Cleaner to clean mirror, chrome and glass surfaces.

Spray onto surface. Wipe with a clean cloth or towel.

Use Crew® Bathroom Cleaner and Scale Remover as a non-corrosive formula deep cleans dirt and soap scum from bathroom and shower tiles, fixtures and most washable surfaces.

Use Virex® Plus One-Step Disinfectant Cleaner and Deodorant to clean restroom toilets, sinks, floors and walls.

Apply use-solution to hard, nonporous surfaces. Thoroughly wet surface with a cloth, mop, sponge, sprayer or by immersion. Allow to remain wet for 3 minutes. Wipe dry or allow to air dry.