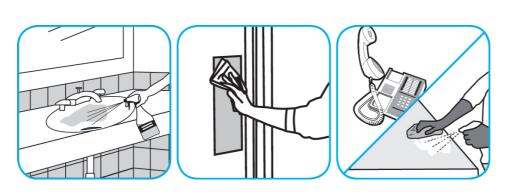

Use Virex® Plus One-Step Disinfectant Cleaner and Deodorant to clean restroom toilets, sinks, floors and walls.

Apply use-solution to hard, nonporous surfaces. Thoroughly wet surface with a cloth, mop, sponge, sprayer or by immersion. Allow to remain wet for 3 minutes. Wipe dry or allow to air dry.