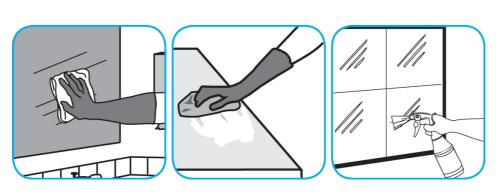

Use Glance® HC Glass and Multi-Surface Cleaner to clean mirrors, chrome and glass surfaces.

Spray onto surface. Wipe with a clean cloth or towel.

Questions: 1-800-558-2332

Always wear personal protective equipment.