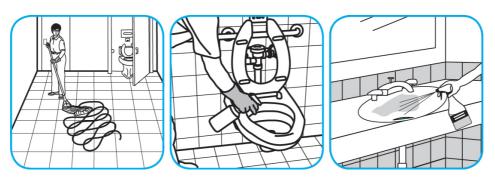

Use Crew® NA SC Non-Acid Bowl and Bathroom Disinfectant Cleaner to clean restroom toilets, sinks, floors and walls.

Apply use-solution to hard, nonporous surfaces. Thoroughly wet surface with a cloth, mop, sponge, sprayer or by immersion. Allow to remain wet for 10 minutes. Wipe dry or allow to air dry.