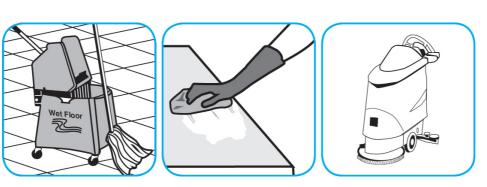

Use Stride® Citrus HC Neutral Cleaner to clean floors and other hard surfaces.

Fill mop bucket, spray bottle or automatic scrubbing machine from dispenser. Apply to surfaces to be cleaned. For auto scrubber use, trail mop behind machine to pick up any excess solution. Allow to dry.