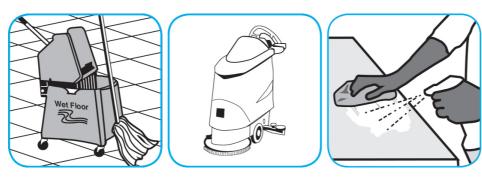

Dilute with cold water. For daily cleaning, use a spray bottle, mop and bucket or fill auto scrubber and use red pads. For Deep Scrubbing, fill auto scrubber and use green or blue pads. Pick up soil and excess cleaner with a tightly wrung out cleaning mop or cloth.