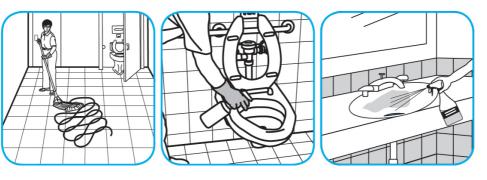

## J-Fill® Procedimientos de aplicación

Use Crew® NA SC Non-Acid Bowl and Bathroom Disinfectant Cleaner to clean restroom toilets, sinks, floors and walls.

Apply use-solution to hard, nonporous surfaces. Thoroughly wet surface with a cloth, mop, sponge, sprayer or by immersion. Allow to remain wet for 10 minutes. Wipe dry or allow to air dry.