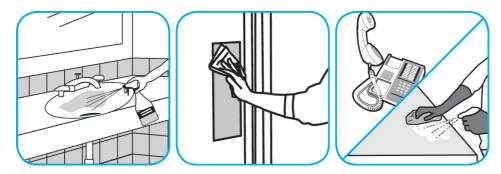

## J-Fill® Procedimientos de aplicación

Use Crew® NA SC Non-Acid Bowl and Bathroom Disinfectant Cleaner to clean restroom toilets, sinks, floors and walls.

Apply use-solution to hard, nonporous surfaces. Thoroughly wet surface with a cloth, mop, sponge, sprayer or by immersion. Allow to remain wet for 10 minutes. Wipe dry or allow to air dry.

Use Virex® II 256 One-Step Disinfectant Cleaner and Deodorant to clean restroom toilets, sinks, floors and walls.

Apply use-solution to hard, nonporous surfaces. Thoroughly wet surface with a cloth, mop, sponge, sprayer or by immersion. Allow to remain wet for 10 minutes. Wipe dry or allow to air dry.