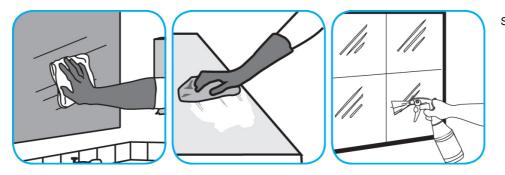

Use Glance® NA Glass and Multi-Purpose Cleaner Non-Ammoniated to clean mirror, chrome and glass surfaces.

Spray onto surface. Wipe with a clean cloth or towel.

Use ProminenceTM/MC Heavy Duty Cleaner to remove soil from floors without dulling the appearance of the floor finish.