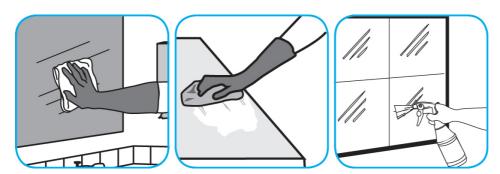

Use Glance® NA Glass and Multi-Purpose Cleaner Non-Ammoniated to clean mirror, chrome and glass surfaces.

Spray onto surface. Wipe with a clean cloth or towel.

Use ProminenceTM/MC Heavy Duty Cleaner to remove soil from floors without dulling the appearance of the floor finish.