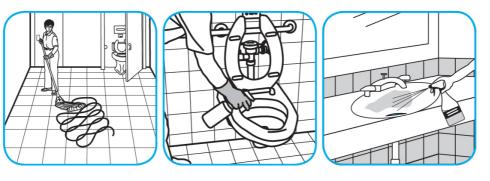

Use Glance® NA Glass and Multi-Purpose Cleaner Non-Ammoniated to clean mirror, chrome and glass surfaces.

Spray onto surface. Wipe with a clean cloth or towel.

Use ProminenceTM/MC Heavy Duty Cleaner to remove soil from floors without dulling the appearance of the floor finish.

Dilute with cold water. For daily cleaning, use a spray bottle, mop and bucket or fill auto scrubber and use red pads. For Deep Scrubbing, fill auto scrubber and use green or blue pads. Pick up soil and excess cleaner with a tightly wrung out cleaning mop or cloth.