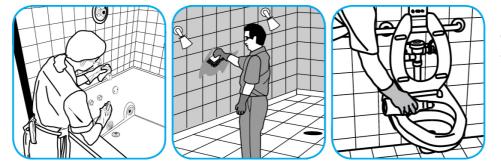

Use Crew® Shower, Tub and Tile Cleaner HC to clean bathroom surfaces but not marble, resilient floors or galvanized metal.

Fill small bottle or bucket or use gun to apply a foam directly onto surfaces. Scrub with a soft brush, pad or cloth. Do not allow foam to dry. Rinse surfaces thoroughly.