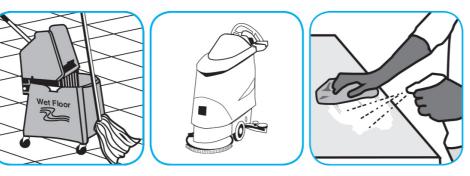

Dilute with cold water. For daily cleaning, use a spray bottle, mop and bucket or fill auto scrubber and use red pads. For Deep Scrubbing, fill auto scrubber and use green or blue pads. Pick up soil and excess cleaner with a tightly wrung out cleaning mop or cloth.