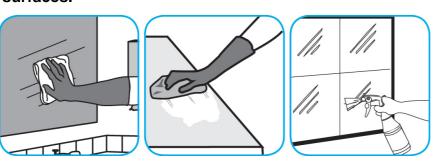

#### Use Glance® NA Glass and Multi-Purpose Cleaner Non-Ammoniated to clean mirror, chrome and glass surfaces.

Spray onto surface. Wipe with a clean cloth or towel.