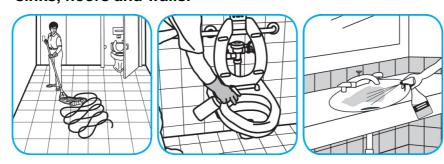

### Use Crew® NA SC Non-Acid Bowl and Bathroom Disinfectant Cleaner to clean restroom toilets, sinks, floors and walls.

Apply use-solution to hard, nonporous surfaces. Thoroughly wet surface with a cloth, mop, sponge, sprayer or by immersion. Allow to remain wet for 10 minutes. Wipe dry or allow to air dry.