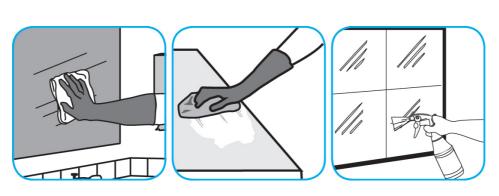

Use Glance® NA Glass and Multi-Purpose Cleaner to clean mirror, chrome and glass surfaces.

Spray onto surface. Wipe with a clean cloth or towel.

Questions: 1-800-558-2332

Always wear personal protective equipment.