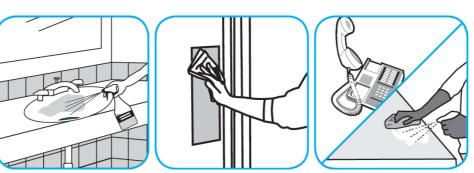

## **Application Procedures**

Use Glance® HC Glass and Multi-Surface Cleaner to clean mirrors, chrome and glass surfaces.

Spray onto surface. Wipe with a clean cloth or towel.

Use Virex® II 256 One-Step Disinfectant Cleaner and Deodorant to clean restroom toilets, sinks, floors and walls.

Apply use-solution to hard, nonporous surfaces. Thoroughly wet surface with a cloth, mop, sponge, sprayer or by immersion. Allow to remain wet for 10 minutes. Wipe dry or allow to air dry.

Use Oxivir® Five 16 Concentrate One Step Disinfectant Cleaner to clean and disinfect hard, non-porous surfaces.