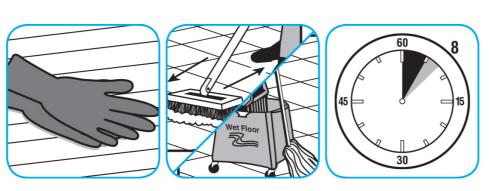

Apply use solution. Let stand for 5 minutes. Wipe or allow to air dry.

Use Suma® Break-Up® SC Heavy Duty Foaming Grease-Release Cleaner to clean food contact surfaces, including machinery, walls and floors.

To clean floors, apply by mop or brush and scrub. Rinse thoroughly with hot water. Wear long rubber gloves for manual cleaning. To clean equipment, soak parts. Use brush or sponge as necessary. Rinse.