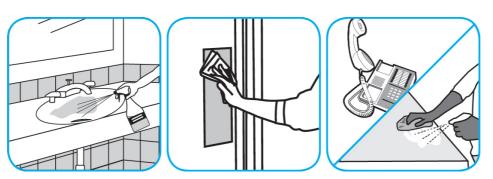

## **Application Procedures**

Use Glance® HC Glass and Multi-Surface Cleaner to clean mirrors, chrome and glass surfaces.

Spray onto surface. Wipe with a clean cloth or towel.

Use Virex® II 256 One-Step Disinfectant Cleaner and Deodorant to clean restroom toilets, sinks, floors and walls.

Apply use-solution to hard, nonporous surfaces. Thoroughly wet surface with a cloth, mop, sponge, sprayer or by immersion. Allow to remain wet for 10 minutes. Wipe dry or allow to air dry.

Use Oxivir® Five 16 Concentrate One Step Disinfectant Cleaner to clean and disinfect hard, non-porous surfaces.