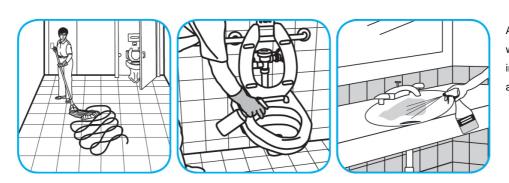

Use Crew® NA SC Non-Acid Bowl and Bathroom Disinfectant Cleaner to clean restroom toilets, sinks, floors and walls.

Apply use-solution to hard, nonporous surfaces. Thoroughly wet surface with a cloth, mop, sponge, sprayer or by immersion. Allow to remain wet for 10 minutes. Wipe dry or allow to air dry.