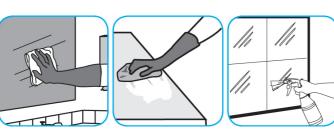

#### Use Oxivir® Plus Disinfectant Cleaner Concentrate to clean and disinfect hard, non-porous surfaces.

Apply use solution. Let stand for 5 minutes. Wipe or allow to air dry.