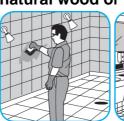

#### Use Glance® NA Glass and Multi-Purpose Cleaner to clean mirror, chrome and glass surfaces.

Spray onto surface. Wipe with a clean cloth or towel.

Use Crew® Bathroom Cleaner and Scale Remover to remove soap scum and hard water deposits. Do not use on natural wood or marble.

Dilute with cold water. Dispense use-solution into trigger spray or flip top bottle as needed. Apply with a damp cloth or directly on surface to be cleaned. Loosen soil with rubbing action. Rinse with cold water.