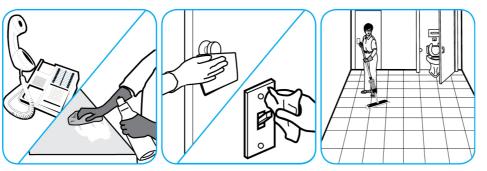

## Use Alpha-HP® Multi-Surface Disinfectant Cleaner to clean, disinfect and deodorize in one easy step.

Apply use-solution to hard, nonporous surfaces. Thoroughly wet surface with a cloth, mop, sponge, sprayer or by immersion. Allow to remain wet. Wipe dry or allow to air dry. See product label for complete directions.