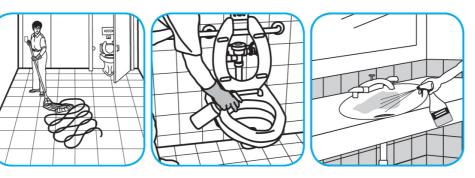

Use Crew® NA SC Non-Acid Bowl and Bathroom Disinfectant Cleaner to clean restroom toilets, sinks, floors and walls.

Apply use-solution to hard, nonporous surfaces. Thoroughly wet surface with a cloth, mop, sponge, sprayer or by immersion. Allow to remain wet for 10 minutes. Wipe dry or allow to air dry.