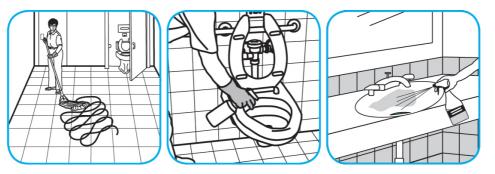

Use Crew® NA SC Non-Acid Bowl and Bathroom Disinfectant Cleaner to clean restroom toilets, sinks, floors and walls.

Apply use-solution to hard, nonporous surfaces. Thoroughly wet surface with a cloth, mop, sponge, sprayer or by immersion. Allow to remain wet for 10 minutes. Wipe dry or allow to air dry.