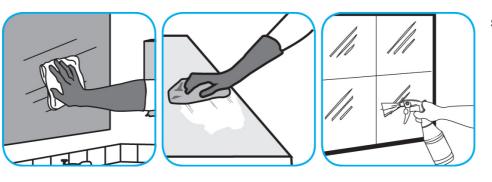

## J-Fill® Application Procedures

Use Glance® NA Glass and Multi-Purpose Cleaner to clean mirror, chrome and glass surfaces.

Spray onto surface. Wipe with a clean cloth or towel.

Use PERdiemTM/MC General Purpose Cleaner with Hydrogen Peroxide to clean hard surfaces as well as carpet.