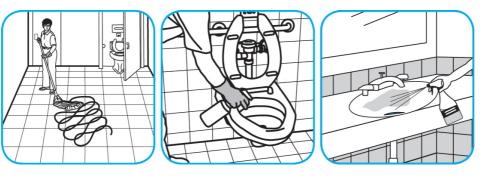

## **J-Fill® Application Procedures**

Use Crew® NA SC Non-Acid Bowl and Bathroom Disinfectant Cleaner to clean restroom toilets, sinks, floors and walls.

Apply use-solution to hard, nonporous surfaces. Thoroughly wet surface with a cloth, mop, sponge, sprayer or by immersion. Allow to remain wet for 10 minutes. Wipe dry or allow to air dry.

## Use Stride® Citrus HC Neutral Cleaner to clean floors and other hard surfaces.

Fill mop bucket, spray bottle or automatic scrubbing machine from dispenser. Apply to surfaces to be cleaned. For auto scrubber use, trail mop behind machine to pick up any excess solution. Allow to dry.