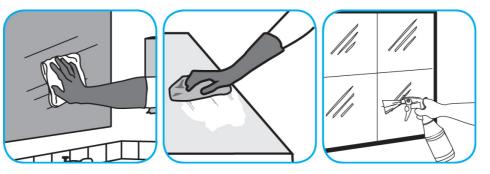

Use Oxivir® Five 16 Concentrate One Step Disinfectant Cleaner to clean and disinfect hard, non-porous surfaces.

Apply use solution. Let stand for 5 minutes. Wipe or allow to air dry.

Use Glance® NA Glass and Multi-Purpose Cleaner Non-Ammoniated to clean mirror, chrome and glass surfaces.

Spray onto surface. Wipe with a clean cloth or towel.