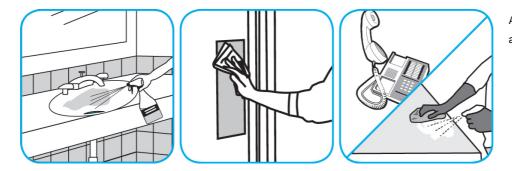

Use Oxivir® Five 16 Concentrate One Step Disinfectant Cleaner to clean and disinfect hard, non-porous surfaces.

Apply use solution. Let stand for 5 minutes. Wipe or allow to air dry.

Use Glance® NA Glass and Multi-Purpose Cleaner Non-Ammoniated to clean mirror, chrome and glass surfaces.

Spray onto surface. Wipe with a clean cloth or towel.