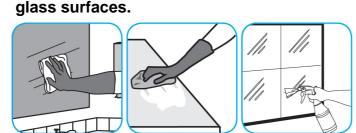

Use Virex® II 256 One-Step Disinfectant Cleaner and Deodorant to clean restroom toilets, sinks, floors and walls.

Use Glance® NA Glass and Multi-Purpose Cleaner Non-Ammoniated to clean mirror, chrome and

## J-Fill® Application Procedures

Spray onto surface. Wipe with a clean cloth or towel.

Use Crew® Restroom Floor and Surface SC Non-Acid Disinfectant Cleaner to clean restroom toilets, sinks, floors and walls.