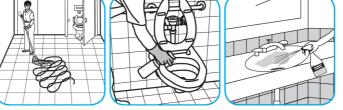

## J-Fill® Application Procedures

Spray onto surface. Wipe with a clean cloth or towel.

Use Crew® Restroom Floor and Surface SC Non-Acid Disinfectant Cleaner to clean restroom toilets, sinks, floors and walls.