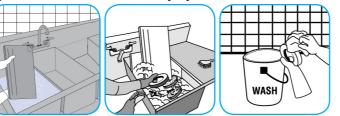

Dilute with hot water. Soak pots, pans, utensils, glassware and other equipment for 5 to 10 minutes. Scrub to remove grease and other food soils. Rinse thoroughly with potable water.

Use J-512TM/MC Sanitizer to sanitize washable hard, non-porous surfaces.