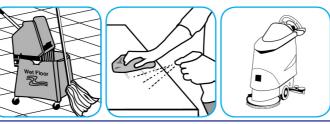

### Use ProminenceTM/MC Heavy Duty Cleaner to remove soil from floors without dulling the appearance of the floor finish.

Dilute with cold water. For daily cleaning, use a spray bottle, mop and bucket or fill auto scrubber and use red pads. For Deep Scrubbing, fill auto scrubber and use green or blue pads. Pick up soil and excess cleaner with a tightly wrung out cleaning mop or cloth.