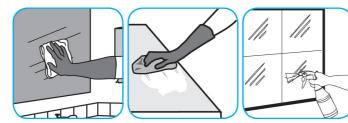

#### Use Glance® NA Glass and Multi-Purpose Cleaner to clean mirror, chrome and glass surfaces.

Spray onto surface. Wipe with a clean cloth or towel.