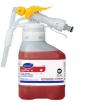

Use Alpha-HP® Multi-Surface Disinfectant Cleaner to clean, disinfect and deodorize in one easy step.

Apply use-solution to hard, nonporous surfaces. Thoroughly wet surface with a cloth, mop, sponge, sprayer or by immersion. Allow to remain wet. Wipe dry or allow to air dry. See product label for complete directions.