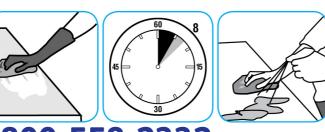

#### Use Crew® Restroom Floor and Surface SC Non-Acid Disinfectant Cleaner to clean restroom toilets, sinks, floors and walls.

Apply use-solution to hard, nonporous surfaces. Thoroughly wet surface with a cloth, mop, sponge, sprayer or by immersion. Allow to remain wet for 10 minutes. Wipe dry or allow to air dry.

Use Alpha-HP® Multi-Surface Disinfectant Cleaner to clean, disinfect and deodorize in one easy step.

Apply use-solution to hard, nonporous surfaces. Thoroughly wet surface with a cloth, mop, sponge, sprayer or by immersion. Allow to remain wet. Wipe dry or allow to air dry. See product label for complete directions.