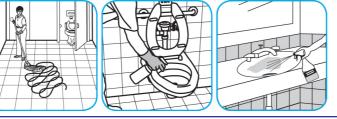

#### Use Crew® Restroom Floor and Surface SC Non-Acid Disinfectant Cleaner to clean restroom toilets, sinks, floors and walls.

Apply use-solution to hard, nonporous surfaces. Thoroughly wet surface with a cloth, mop, sponge, sprayer or by immersion. Allow to remain wet for 10 minutes. Wipe dry or allow to air dry.