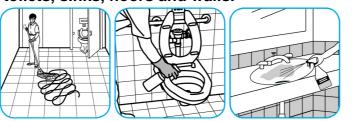

#### Use Crew® Restroom Floor and Surface SC Non-Acid Disinfectant Cleaner to clean restroom toilets, sinks, floors and walls.

Apply use-solution to hard, nonporous surfaces. Thoroughly wet surface with a cloth, mop, sponge, sprayer or by immersion. Allow to remain wet for 10 minutes. Wipe dry or allow to air dry.