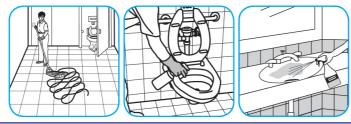

### Use Crew® Restroom Floor and Surface SC Non-Acid Disinfectant Cleaner to clean restroom toilets, sinks, floors and walls.

Apply use-solution to hard, nonporous surfaces. Thoroughly wet surface with a cloth, mop, sponge, sprayer or by immersion. Allow to remain wet for 10 minutes. Wipe dry or allow to air dry.