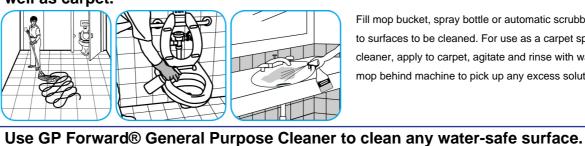

#### Use PERdiemTM/MC General Purpose Cleaner with Hydrogen Peroxide to clean hard surfaces as well as carpet.

Fill mop bucket, spray bottle or automatic scrubbing machine from dispenser. Apply to surfaces to be cleaned. For use as a carpet spotter, prespray or extraction cleaner, apply to carpet, agitate and rinse with water. For autoscrubber use, trail mop behind machine to pick up any excess solution. Allow to dry.

Fill mop bucket, spray bottle or automatic scrubbing machine from dispenser. Apply to surfaces to be cleaned. For autoscrubber use, trail mop behind machine to pick up any excess solution. Allow to dry.