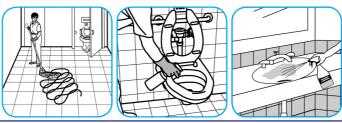

#### Use PERdiemTM/MC General Purpose Cleaner with Hydrogen Peroxide to clean hard surfaces as well as carpet.

Fill mop bucket, spray bottle or automatic scrubbing machine from dispenser. Apply to surfaces to be cleaned. For use as a carpet spotter, prespray or extraction cleaner, apply to carpet, agitate and rinse with water. For autoscrubber use, trail mop behind machine to pick up any excess solution. Allow to dry.

Fill mop bucket, spray bottle or automatic scrubbing machine from dispenser. Apply to surfaces to be cleaned. For autoscrubber use, trail mop behind machine to pick up any excess solution. Allow to dry.