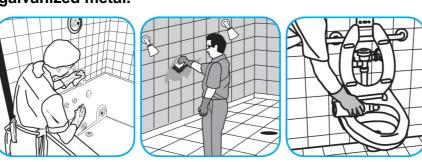

### Use Crew® Shower, Tub and Tile Cleaner to clean bathroom surfaces but not marble, resilient floors or galvanized metal.

Fill small bottle or bucket or use gun to apply a foam directly onto surfaces. Scrub with a soft brush, pad or cloth. Do not allow foam to dry. Rinse surfaces thoroughly.