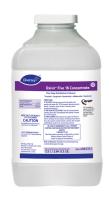

## Use Oxivir® Five 16 Concentrate One Step Disinfectant Cleaner to clean and disinfect hard, non-porous surfaces.

Apply use solution. Let stand for 5 minutes. Wipe or allow to air dry.