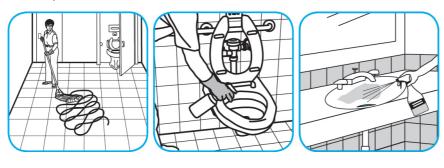

#### Use ProminenceTM/MC Heavy Duty Cleaner to remove soil from floors without dulling the appearance of the floor finish.

Dilute with cold water. For daily cleaning, use a spray bottle, mop and bucket or fill auto scrubber and use red pads. For Deep Scrubbing, fill auto scrubber and use green or blue pads. Pick up soil and excess cleaner with a tightly wrung out cleaning mop or cloth.

#### Use Crew® Restroom Floor and Surface SC Non-Acid Disinfectant Cleaner to clean restroom toilets, sinks, floors and walls.

Apply use-solution to hard, nonporous surfaces. Thoroughly wet surface with a cloth, mop, sponge, sprayer or by immersion. Allow to remain wet for 10 minutes. Wipe dry or allow to air dry.

### Use Crew® Shower, Tub and Tile Cleaner to clean bathroom surfaces but not marble, resilient floors or galvanized metal.

Fill small bottle or bucket or use gun to apply a foam directly onto surfaces. Scrub with a soft brush, pad or cloth. Do not allow foam to dry. Rinse surfaces thoroughly.