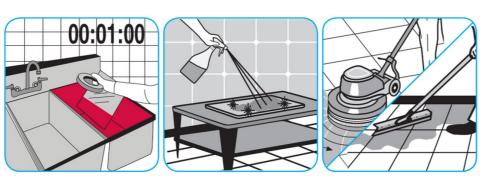

Use J-512TM/MC Sanitizer to sanitize washable hard, non-porous surfaces.

Apply use-solution to washable hard, non-porous surfaces: dishes, glassware, silverware, cooking utensils and plastic and other non- porous cutting boards. Spray or immerse objects for 1-2 minutes. Allow to air dry. See product label for complete directions.

Use Glance® NA Glass and Multi-Purpose Cleaner to clean mirror, chrome and glass surfaces.

Spray onto surface. Wipe with a clean cloth or towel.

Use Stride® Citrus HC Neutral Cleaner to clean floors and other hard surfaces.

Fill mop bucket, spray bottle or automatic scrubbing machine from dispenser. Apply to surfaces to be cleaned. For auto scrubber use, trail mop behind machine to pick up any excess solution. Allow to dry.