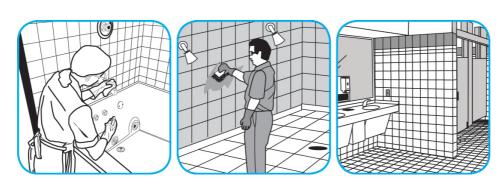

## **Application Procedures**

Use Crew® Bathroom Cleaner and Scale Remover to remove soap scum and hard water deposits. Do not use on natural wood or marble.

Dilute with cold water. Dispense use-solution into trigger spray or flip top bottle as needed. Apply with a damp cloth or directly on surface to be cleaned. Loosen soil with rubbing action. Rinse with cold water.