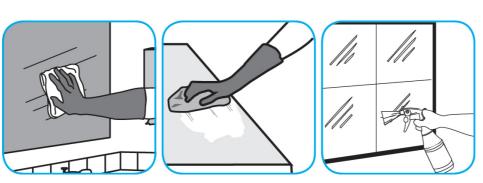

Use Glance® NA Glass and Multi-Purpose Cleaner to clean mirror, chrome and glass surfaces.

Spray onto surface. Wipe with a clean cloth or towel.

Use Stride® Citrus HC Neutral Cleaner to clean floors and other hard surfaces.