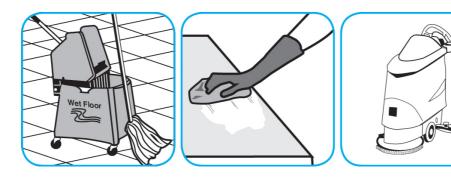

Use Glance® NA Glass and Multi-Purpose Cleaner to clean mirror, chrome and glass surfaces.

Spray onto surface. Wipe with a clean cloth or towel.

Use Stride® Citrus HC Neutral Cleaner to clean floors and other hard surfaces.

Fill mop bucket, spray bottle or automatic scrubbing machine from dispenser. Apply to surfaces to be cleaned. For auto scrubber use, trail mop behind machine to pick up any excess solution. Allow to dry.