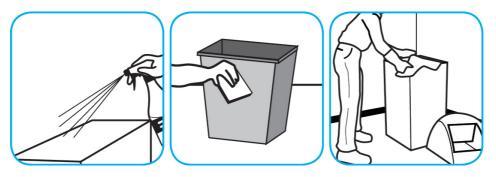

Apply onto hard surface using spray bottle, mop/bucket or auto-scrubber. Allow to penetrate and lift soils. Pick up solution with clean cloth, mop, or auto-scrubber. Requires no rinsing.