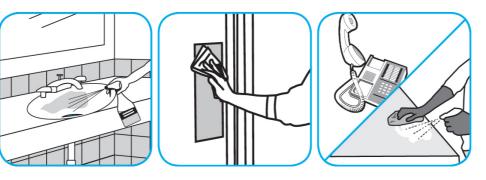

## **J-Fill® Application Procedures**

Use Virex® II 256 One-Step Disinfectant Cleaner and Deodorant to clean restroom toilets, sinks, floors and walls.

Apply use-solution to hard, nonporous surfaces. Thoroughly wet surface with a cloth, mop, sponge, sprayer or by immersion. Allow to remain wet for 10 minutes. Wipe dry or allow to air dry.