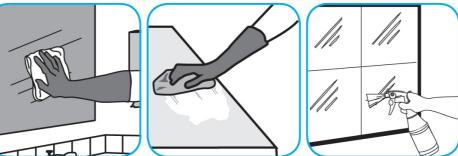

Use Glance® NA Glass and Multi-Purpose Cleaner SC to clean mirror, chrome and glass surfaces.

Spray onto surface. Wipe with a clean cloth or towel.

Use TempestTM/MC Solvent-Free Cleaner/Degreaser to clean most heavily soiled, hard surfaces.