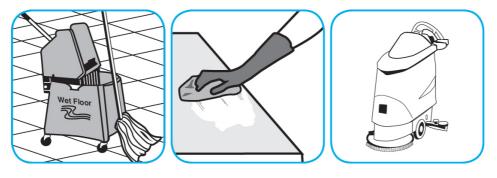

Use Glance® NA Glass and Multi-Purpose Cleaner SC to clean mirror, chrome and glass surfaces.

Spray onto surface. Wipe with a clean cloth or towel.

Use Stride® Citrus HC Neutral Cleaner to clean floors and other hard surfaces.

Fill mop bucket, spray bottle or automatic scrubbing machine from dispenser. Apply to surfaces to be cleaned. For auto scrubber use, trail mop behind machine to pick up any excess solution. Allow to dry.