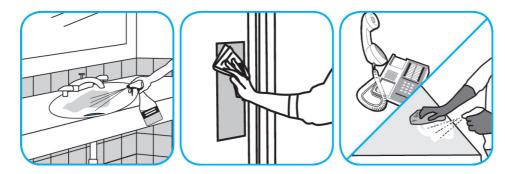

## **J-Fill® Application Procedures**

Use Crew® Bathroom Cleaner and Scale Remover to remove soap scum and hard water deposits. Do not use on natural wood or marble.

Dilute with cold water. Dispense use-solution into trigger spray or flip top bottle as needed. Apply with a damp cloth or directly on surface to be cleaned. Loosen soil with rubbing action. Rinse with cold water.

Use Virex® II 256 One-Step Disinfectant Cleaner and Deodorant to clean restroom toilets, sinks, floors and walls.

Apply use-solution to hard, nonporous surfaces. Thoroughly wet surface with a cloth, mop, sponge, sprayer or by immersion. Allow to remain wet for 10 minutes. Wipe dry or allow to air dry.