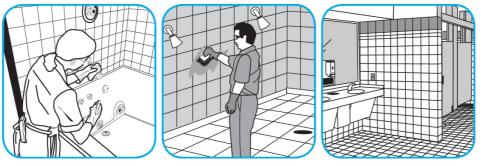

## **J-Fill® Application Procedures**

Use Crew® Bathroom Cleaner and Scale Remover to remove soap scum and hard water deposits. Do not use on natural wood or marble.

Dilute with cold water. Dispense use-solution into trigger spray or flip top bottle as needed. Apply with a damp cloth or directly on surface to be cleaned. Loosen soil with rubbing action. Rinse with cold water.