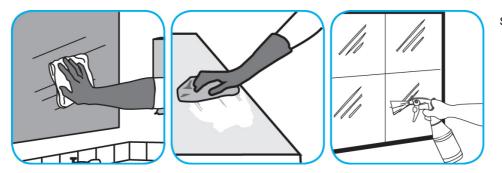

Use Glance® NA Glass and Multi-Purpose Cleaner SC to clean mirror, chrome and glass surfaces.

Spray onto surface. Wipe with a clean cloth or towel.

Use Stride® Citrus HC Neutral Cleaner to clean floors and other hard surfaces.