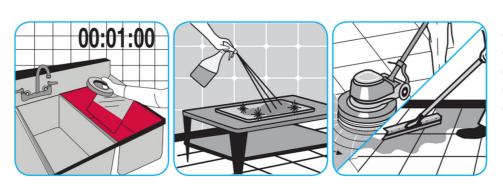

Use J-512TM/MC Sanitizer to sanitize washable hard, non-porous surfaces.

Apply use-solution to washable hard, non-porous surfaces: dishes, glassware, silverware, cooking utensils and plastic and other non- porous cutting boards. Spray or immerse objects for 1-2 minutes. Allow to air dry. See product label for complete directions.