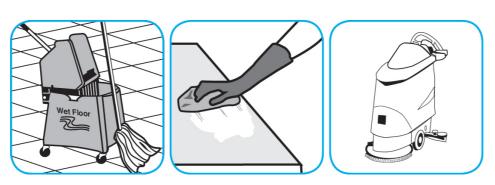

## **Application Procedures**

Use Stride® Citrus HC Neutral Cleaner to clean floors and other hard surfaces.

Fill mop bucket, spray bottle or automatic scrubbing machine from dispenser. Apply to surfaces to be cleaned. For auto scrubber use, trail mop behind machine to pick up any excess solution. Allow to dry.