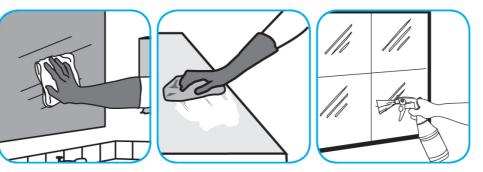

Use Glance® NA Glass and Multi-Purpose Cleaner Non-Ammoniated to clean mirror, chrome and glass surfaces.

Spray onto surface. Wipe with a clean cloth or towel.