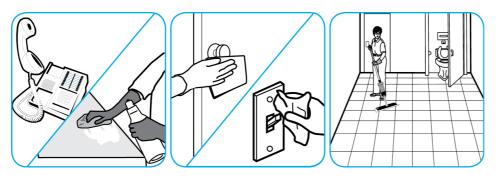

## J-Fill® Application Procedures

Use Alpha-HP® Multi-Surface Disinfectant Cleaner to clean, disinfect and deodorize in one easy step.

Apply use-solution to hard, nonporous surfaces. Thoroughly wet surface with a cloth, mop, sponge, sprayer or by immersion. Allow to remain wet. Wipe dry or allow to air dry. See product label for complete directions.