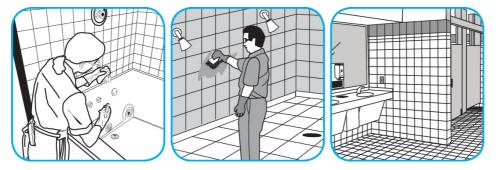

Use Crew® Bathroom Cleaner and Scale Remover to remove soap scum and hard water deposits. Do not use on natural wood or marble.

Dilute with cold water. Dispense use-solution into trigger spray or flip top bottle as needed. Apply with a damp cloth or directly on surface to be cleaned. Loosen soil with rubbing action. Rinse with cold water.