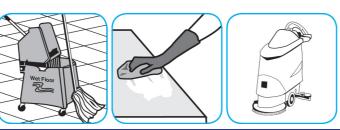

#### Use Stride® Citrus HC Neutral Cleaner to clean floors and other hard surfaces.

Fill mop bucket, spray bottle or automatic scrubbing machine from dispenser. Apply to surfaces to be cleaned. For auto scrubber use, trail mop behind machine to pick up any excess solution. Allow to dry.