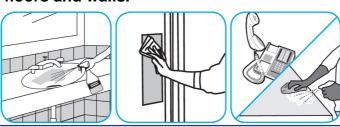

## Use Virex® II 256 One-Step Disinfectant Cleaner and Deodorant to clean restroom toilets, sinks, floors and walls.

Apply use-solution to hard, nonporous surfaces. Thoroughly wet surface with a cloth, mop, sponge, sprayer or by immersion. Allow to remain wet for 10 minutes. Wipe dry or allow to air dry.