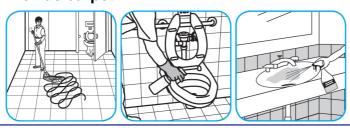

## Use Virex® II 256 One-Step Disinfectant Cleaner and Deodorant to clean restroom toilets, sinks, floors and walls.

Apply use-solution to hard, nonporous surfaces. Thoroughly wet surface with a cloth, mop, sponge, sprayer or by immersion. Allow to remain wet for 10 minutes. Wipe dry or allow to air dry.