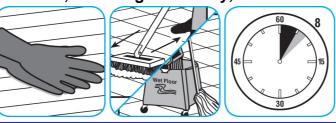

#### Use Stride® Citrus HC Neutral Cleaner to clean floors and other hard surfaces.

Fill mop bucket, spray bottle or automatic scrubbing machine from dispenser. Apply to surfaces to be cleaned. For auto scrubber use, trail mop behind machine to pick up any excess solution. Allow to dry.