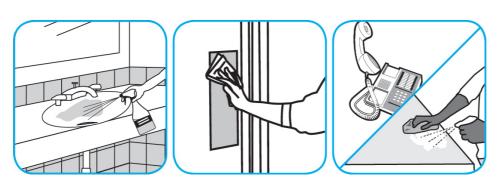

## **Application Procedures**

Use Virex® II 256 One-Step Disinfectant Cleaner and Deodorant to clean restroom toilets, sinks, floors and walls.

Apply use-solution to hard, nonporous surfaces. Thoroughly wet surface with a cloth, mop, sponge, sprayer or by immersion. Allow to remain wet for 10 minutes. Wipe dry or allow to air dry.

Use Glance® NA Glass and Multi-Purpose Cleaner Non-Ammoniated to clean mirror, chrome and glass surfaces.

Spray onto surface. Wipe with a clean cloth or towel.

Use ProminenceTM/MC Heavy Duty Cleaner to remove soil from floors without dulling the appearance of the floor finish.