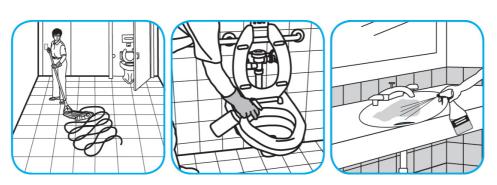

Use Glance® NA Glass and Multi-Purpose Cleaner Non-Ammoniated to clean mirror, chrome and glass surfaces.

Spray onto surface. Wipe with a clean cloth or towel.

Use ProminenceTM/MC Heavy Duty Cleaner to remove soil from floors without dulling the appearance of the floor finish.

Dilute with cold water. For daily cleaning, use a spray bottle, mop and bucket or fill auto scrubber and use red pads. For Deep Scrubbing, fill auto scrubber and use green or blue pads. Pick up soil and excess cleaner with a tightly wrung out cleaning mop or cloth.