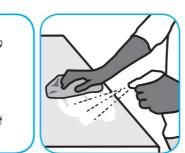

## **Application Procedures**

Use Virex® Plus One-Step Disinfectant Cleaner and Deodorant to clean restroom toilets, sinks, floors and walls.

Apply use-solution to hard, nonporous surfaces. Thoroughly wet surface with a cloth, mop, sponge, sprayer or by immersion. Allow to remain wet for 3 minutes. Wipe dry or allow to air dry.

Use Crew® NA SC Non-Acid Bowl and Bathroom Disinfectant Cleaner to clean restroom toilets, sinks, floors and walls.

Apply use-solution to hard, nonporous surfaces. Thoroughly wet surface with a cloth, mop, sponge, sprayer or by immersion. Allow to remain wet for 10 minutes. Wipe dry or allow to air dry.