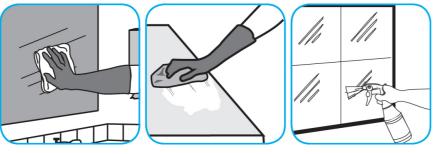

## **Application Procedures**

Use Virex® Plus One-Step Disinfectant Cleaner and Deodorant to clean restroom toilets, sinks, floors and walls.

Apply use-solution to hard, nonporous surfaces. Thoroughly wet surface with a cloth, mop, sponge, sprayer or by immersion. Allow to remain wet for 3 minutes. Wipe dry or allow to air dry.

Use Crew® NA SC Non-Acid Bowl and Bathroom Disinfectant Cleaner to clean restroom toilets, sinks, floors and walls.

Apply use-solution to hard, nonporous surfaces. Thoroughly wet surface with a cloth, mop, sponge, sprayer or by immersion. Allow to remain wet for 10 minutes. Wipe dry or allow to air dry.

Use Glance® NA Glass and Multi-Purpose Cleaner to clean mirror, chrome and glass surfaces.

Use ProminenceTM/MC Heavy Duty Cleaner to remove soil from floors without dulling the appearance

Spray onto surface. Wipe with a clean cloth or towel.