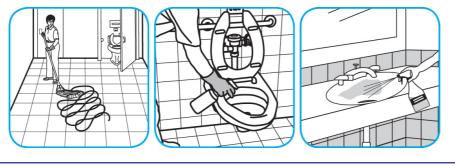

Use Crew® NA SC Non-Acid Bowl and Bathroom Disinfectant Cleaner to clean restroom toilets, sinks, floors and walls.

Apply use-solution to hard, nonporous surfaces. Thoroughly wet surface with a cloth, mop, sponge, sprayer or by immersion. Allow to remain wet for 10 minutes. Wipe dry or allow to air dry.