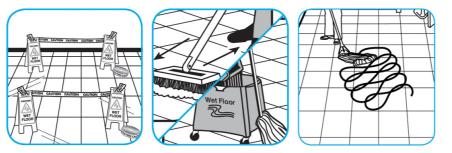

## Use Suma® Bio-Floor® Cleaner D3.7 on kitchen floors with quarry tile, ceramic tile, or vinyl.

Post "Wet Floor" signs around area to be cleaned. Dispense proper strength solution of product and warm or hot water in a mop bucket. Spread diluted product with a clean mop generously to the floor, overlapping mop strokes. For best results, scrub the floor with a brush, especially if the floor has grout. Dry mop or squeegee floor dry or allow floor to air dry before reuse. A potable water rinse is only required for those surfaces that may contact edible product.