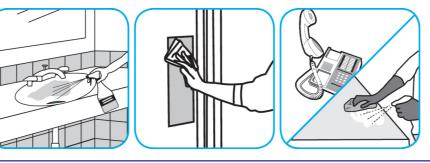

## **Application Procedures**

Use Virex® Plus One-Step Disinfectant Cleaner and Deodorant to clean restroom toilets, sinks, floors and walls.

Apply use-solution to hard, nonporous surfaces. Thoroughly wet surface with a cloth, mop, sponge, sprayer or by immersion. Allow to remain wet for 3 minutes. Wipe dry or allow to air dry.