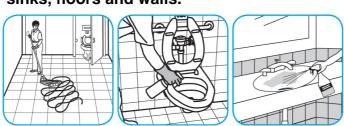

### Use Virex® II 256 One-Step Disinfectant Cleaner and Deodorant to clean restroom toilets, sinks, floors and walls.

Apply use-solution to hard, nonporous surfaces. Thoroughly wet surface with a cloth, mop, sponge, sprayer or by immersion. Allow to remain wet for 10 minutes. Wipe dry or allow to air dry.

#### Use Crew® NA SC Non-Acid Bowl and Bathroom Disinfectant Cleaner to clean restroom toilets, sinks, floors and walls.

Apply use-solution to hard, nonporous surfaces. Thoroughly wet surface with a cloth, mop, sponge, sprayer or by immersion. Allow to remain wet for 10 minutes. Wipe dry or allow to air dry.