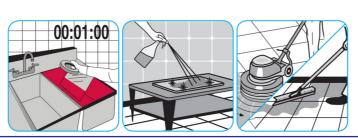

#### Use J-512TM/MC Sanitizer to sanitize washable hard, non-porous surfaces.

Apply use-solution to washable hard, non-porous surfaces: dishes, glassware, silverware, cooking utensils and plastic and other non- porous cutting boards. Spray or immerse objects for 1-2 minutes. Allow to air dry. See product label for complete directions.