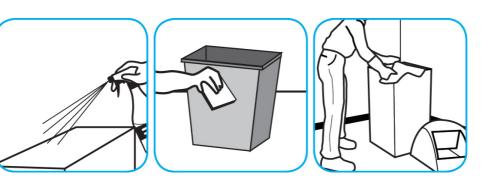

## **J-Fill® Application Procedures**

Use TempestTM/MC Solvent-Free Cleaner/Degreaser to clean most heavily soiled, hard surfaces.

Apply onto hard surface using spray bottle, mop/bucket or auto-scrubber. Allow to penetrate and lift soils. Pick up solution with clean cloth, mop, or auto-scrubber. Requires no rinsing.