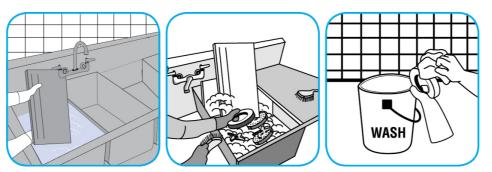

Use Pan-CleanTM/MC General Purpose Pot and Pan Detergent to clean pots, pans, utensils, glassware and other equipment.

Dilute with hot water. Soak pots, pans, utensils, glassware and other equipment for 5 to 10 minutes. Scrub to remove grease and other food soils. Rinse thoroughly with potable water.