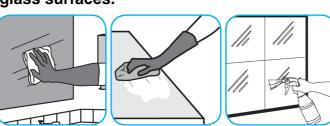

## Use Glance® NA Glass and Multi-Purpose Cleaner Non-Ammoniated to clean mirror, chrome and glass surfaces.

Spray onto surface. Wipe with a clean cloth or towel.