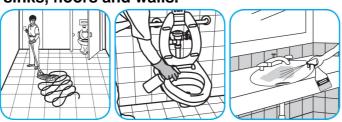

## Use Crew® NA SC Non-Acid Bowl and Bathroom Disinfectant Cleaner to clean restroom toilets, sinks, floors and walls.

Apply use-solution to hard, nonporous surfaces. Thoroughly wet surface with a cloth, mop, sponge, sprayer or by immersion. Allow to remain wet for 10 minutes. Wipe dry or allow to air dry.

# Use VirexTM II 256 One-Step Disinfectant Cleaner and Deodorant to clean restroom toilets, sinks, floors and walls.

Apply use-solution to hard, nonporous surfaces. Thoroughly wet surface with a cloth, mop, sponge, sprayer or by immersion. Allow to remain wet for 10 minutes. Wipe dry or allow to air dry.