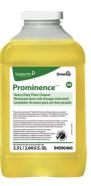

Use ProminenceTM/MC Heavy Duty Cleaner to remove soil from floors without dulling the appearance of the floor finish.

Dilute with cold water. For daily cleaning, use a spray bottle, mop and bucket or fill auto scrubber and use red pads. For Deep Scrubbing, fill auto scrubber and use green or blue pads. Pick up soil and excess cleaner with a tightly wrung out cleaning mop or cloth.