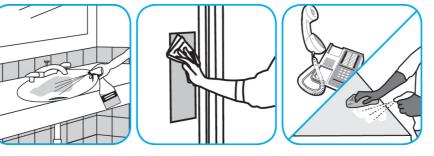

Use Virex® Plus One-Step Disinfectant Cleaner and Deodorant to clean restroom toilets, sinks, floors and walls.

Apply use-solution to hard, nonporous surfaces. Thoroughly wet surface with a cloth, mop, sponge, sprayer or by immersion. Allow to remain wet for 3 minutes. Wipe dry or allow to air dry.