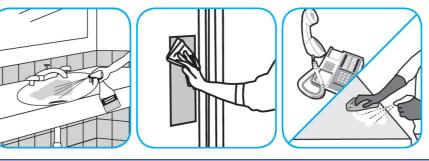

Use Virex® Plus One-Step Disinfectant Cleaner and Deodorant to clean restroom toilets, sinks, floors and walls.

Apply use-solution to hard, nonporous surfaces. Thoroughly wet surface with a cloth, mop, sponge, sprayer or by immersion. Allow to remain wet for 3 minutes. Wipe dry or allow to air dry.