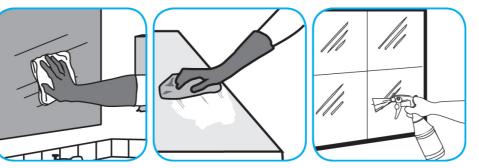

## **J-Fill® Application Procedures**

Use Alpha-HP® Multi-Surface Disinfectant Cleaner to clean, disinfect and deodorize in one easy step.

Apply use-solution to hard, nonporous surfaces. Thoroughly wet surface with a cloth, mop, sponge, sprayer or by immersion. Allow to remain wet. Wipe dry or allow to air dry. See product label for complete directions.

Use Stride® Citrus HC Neutral Cleaner to clean floors and other hard surfaces.

Fill mop bucket, spray bottle or automatic scrubbing machine from dispenser. Apply to surfaces to be cleaned. For auto scrubber use, trail mop behind machine to pick up any excess solution. Allow to dry.

Use Glance® NA Glass and Multi-Purpose Cleaner Non-Ammoniated to clean mirror, chrome and glass surfaces.

Spray onto surface. Wipe with a clean cloth or towel.