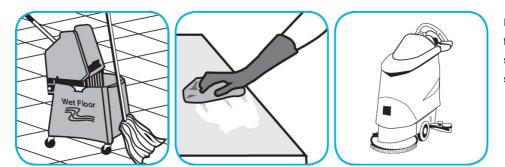

Use Stride® Citrus HC Neutral Cleaner to clean floors and other hard surfaces.

Fill mop bucket, spray bottle or automatic scrubbing machine from dispenser. Apply to surfaces to be cleaned. For auto scrubber use, trail mop behind machine to pick up any excess solution. Allow to dry.