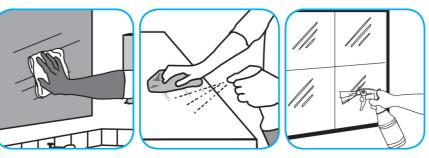

Use Glance® NA Glass and Multi-Purpose Cleaner Non-Ammoniated to clean mirror, chrome and glass surfaces.

Spray onto surface. Wipe with a clean cloth or towel.

Use PERdiem TM/MC General Purpose Cleaner with Hydrogen Peroxide to clean hard surfaces as well as carpet.