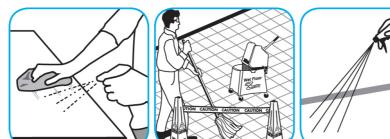

Use Glance® NA Glass and Multi-Purpose Cleaner Non-Ammoniated to clean mirror, chrome and glass surfaces.

Spray onto surface. Wipe with a clean cloth or towel.

Use PERdiem TM/MC General Purpose Cleaner with Hydrogen Peroxide to clean hard surfaces as well as carpet.

Fill mop bucket, spray bottle or automatic scrubbing machine from dispenser. Apply to surfaces to be cleaned. Allow to dry. For Carpet Spotting: Apply to carpet spot, agitate and rinse with water. For Prespray Cleaning: Apply product to area to be cleaned using a pressurized hand held sprayer. Extract thoroughly with water.