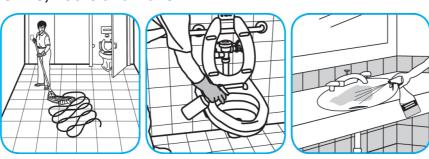

## **SmartDose**<sup>TM/MC</sup> Procedimientos de aplicación

Use Crew® Restroom Floor and Surface SC Non-Acid Disinfectant Cleaner to clean restroom toilets, sinks, floors and walls.

Apply use-solution to hard, nonporous surfaces. Thoroughly wet surface with a cloth, mop, sponge, sprayer or by immersion. Allow to remain wet for 10 minutes. Wipe dry or allow to air dry.

Use Virex® II 256 One-Step Disinfectant Cleaner and Deodorant to clean restroom toilets, sinks, floors and walls.

Apply use-solution to hard, nonporous surfaces. Thoroughly wet surface with a cloth, mop, sponge, sprayer or by immersion. Allow to remain wet for 10 minutes. Wipe dry or allow to air dry.