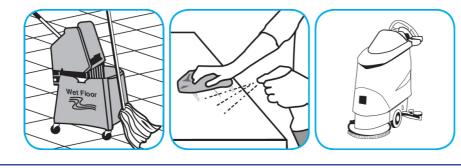

Use Stride® Citrus HC Neutral Cleaner to clean floors and other hard surfaces.

Fill mop bucket, spray bottle or automatic scrubbing machine from dispenser. Apply to surfaces to be cleaned. For autoscrubber use, trail mop behind machine to pick up any excess solution. Allow to dry.

Fill mop bucket, spray bottle or automatic scrubbing machine from dispenser. Apply to surfaces to be cleaned. Allow to dry. For Carpet Spotting: Apply to carpet spot, agitate and rinse with water. For Prespray Cleaning: Apply product to area to be cleaned using a pressurized hand held sprayer. Extract thoroughly with water.