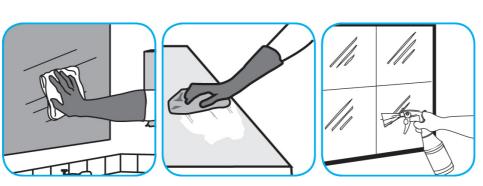

Use Glance® HC Glass and Multi-Surface Cleaner to clean mirrors, chrome and glass surfaces.

Spray onto surface. Wipe with a clean cloth or towel.

Use Spitfire® SC Power Cleaner to clean most heavily soiled, hard surfaces.