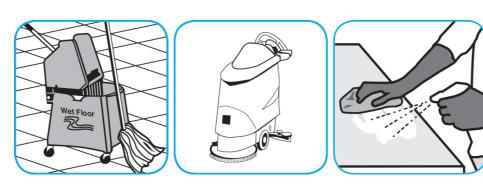

Use ProminenceTM/MC Heavy Duty Cleaner to remove soil from floors without dulling the appearance of the floor finish.

Dilute with cold water. For daily cleaning, use a spray bottle, mop and bucket or fill auto scrubber and use red pads. For Deep Scrubbing, fill auto scrubber and use green or blue pads. Pick up soil and excess cleaner with a tightly wrung out cleaning mop or cloth.