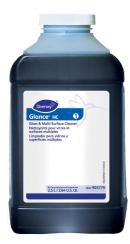

Use Glance® HC Glass and Multi-Surface Cleaner to clean mirrors, chrome and glass surfaces.

Spray onto surface. Wipe with a clean cloth or towel.

Use Spitfire® SC Power Cleaner to clean most heavily soiled, hard surfaces.