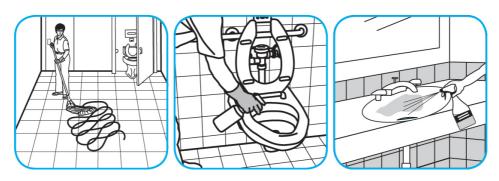

## Procedimientos de aplicación

Use Crew® Restroom Floor and Surface SC Non-Acid Disinfectant Cleaner to clean restroom toilets, sinks, floors and walls.

Apply use-solution to hard, nonporous surfaces. Thoroughly wet surface with a cloth, mop, sponge, sprayer or by immersion. Allow to remain wet for 10 minutes. Wipe dry or allow to air dry.