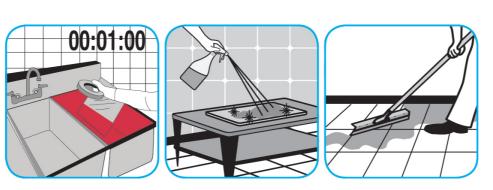

## **Application Procedures**

Use Surface Sanitizer to sanitize washable hard, non-porous surfaces.

Apply use-solution to washable hard, non-porous surfaces: dishes, glassware, silverware, cooking utensils and plastic and other non-porous cutting boards. Spray or immerse objects for 1-2 minutes. Allow to air dry. See product label for complete directions.

Use Hard Surface Sanitizer to sanitize washable hard, non-porous surfaces.

Apply use-solution to washable hard, non-porous surfaces: dishes, glassware, silverware, cooking utensils and plastic and other non-porous cutting boards. Spray or immerse objects for 1-2 minutes. Allow to air dry. See product label for complete directions.