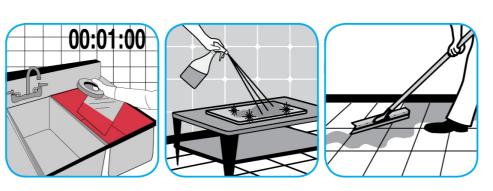

## **Application Procedures**

Use Surface Sanitizer to sanitize washable hard, non-porous surfaces.

Apply use-solution to washable hard, non-porous surfaces: dishes, glassware, silverware, cooking utensils and plastic and other non-porous cutting boards. Spray or immerse objects for 1-2 minutes. Allow to air dry. See product label for complete directions.

Use Suma® Final StepTM/MC 512 to sanitize washable hard, non-porous surfaces.

Apply use-solution to washable hard, non-porous surfaces: dishes, glassware, silverware, cooking utensils and plastic and other non-porous cutting boards. Spray or immerse objects for 1-2 minutes. Allow to air dry. See product label for complete directions.

Use Hard Surface Sanitizer to sanitize washable hard, non-porous surfaces.

Apply use-solution to washable hard, non-porous surfaces: dishes, glassware, silverware, cooking utensils and plastic and other non-porous cutting boards. Spray or immerse objects for 1-2 minutes. Allow to air dry. See product label for complete directions.