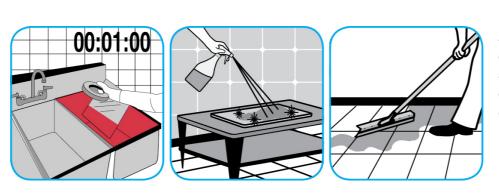

## **Application Procedures**

Use Surface Sanitizer to sanitize washable hard, non-porous surfaces.

Apply use-solution to washable hard, non-porous surfaces: dishes, glassware, silverware, cooking utensils and plastic and other non-porous cutting boards. Spray or immerse objects for 1-2 minutes. Allow to air dry. See product label for complete directions.

Use Hard Surface Sanitizer to sanitize washable hard, non-porous surfaces.

Apply use-solution to washable hard, non-porous surfaces: dishes, glassware, silverware, cooking utensils and plastic and other non-porous cutting boards. Spray or immerse objects for 1-2 minutes. Allow to air dry. See product label for complete directions.