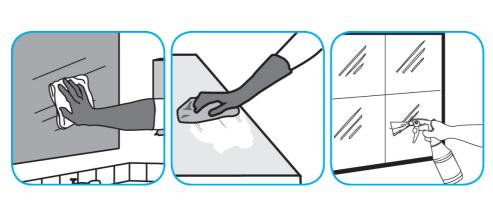

## **Application Procedures**

Use Glance® NA Glass and Multi-Purpose Cleaner to clean mirror, chrome and glass surfaces.

Spray onto surface. Wipe with a clean cloth or towel.