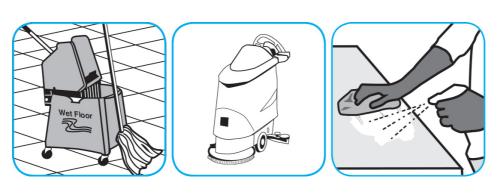

### Use ProminenceTM/MC Heavy Duty Cleaner to remove soil from floors without dulling the appearance of the floor finish.

Dilute with cold water. For daily cleaning, use a spray bottle, mop and bucket or fill auto scrubber and use red pads. For Deep Scrubbing, fill auto scrubber and use green or blue pads. Pick up soil and excess cleaner with a tightly wrung out cleaning mop or cloth.