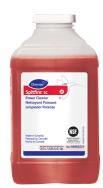

#### Use Spitfire® SC Power Cleaner to clean most heavily soiled, hard surfaces.

Spray onto hard surface. Allow to penetrate and lift soils. Wipe with a clean cloth. Requires no rinsing. Do not use on glass, aluminum and water-based paint.