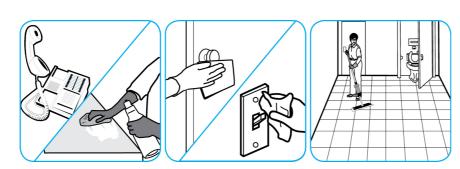

#### Use Alpha-HP® Multi-Surface Disinfectant Cleaner to clean, disinfect and deodorize in one easy step.

Apply use-solution to hard, nonporous surfaces. Thoroughly wet surface with a cloth, mop, sponge, sprayer or by immersion. Allow to remain wet. Wipe dry or allow to air dry. See product label for complete directions.