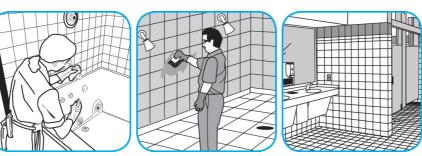

#### Use Crew® Bathroom Cleaner and Scale Remover to remove soap scum and hard water deposits. Do not use on natural wood or marble.

Dilute with cold water. Dispense use-solution into trigger spray or flip top bottle as needed. Apply with a damp cloth or directly on surface to be cleaned. Loosen soil with rubbing action. Rinse with cold water.