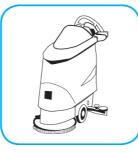

## Use ProminenceTM/MC Heavy Duty Cleaner to remove soil from floors without dulling the appearance of the floor finish.

Dilute with cold water. For daily cleaning, use a spray bottle, mop and bucket or fill auto scrubber and use red pads. For Deep Scrubbing, fill auto scrubber and use green or blue pads. Pick up soil and excess cleaner with a tightly wrung out cleaning mop or cloth.