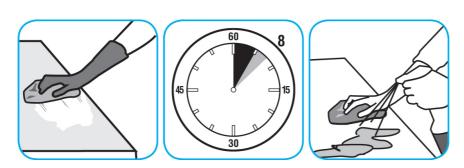

#### Use Spitfire® SC Power Cleaner to clean most heavily soiled, hard surfaces.

Spray onto hard surface. Allow to penetrate and lift soils. Wipe with a clean cloth. Requires no rinsing. Do not use on glass, aluminum and water-based paint.