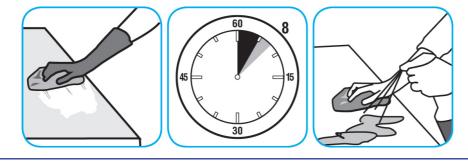

Use Spitfire® SC Power Cleaner to clean most heavily soiled, hard surfaces.

Spray onto hard surface. Allow to penetrate and lift soils. Wipe with a clean cloth. Requires no rinsing. Do not use on glass, aluminum and water-based paint.