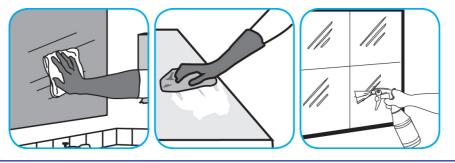

## **Application Procedures**

Use Glance® NA Glass and Multi-Purpose Cleaner to clean mirror, chrome and glass surfaces.

Spray onto surface. Wipe with a clean cloth or towel.

Use Alpha-HP® Multi-Surface Disinfectant Cleaner to clean, disinfect and deodorize in one easy step.