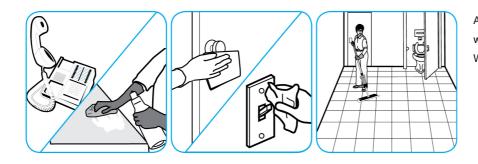

Apply use-solution to hard, nonporous surfaces. Thoroughly wet surface with a cloth, mop, sponge, sprayer or by immersion. Allow to remain wet. Wipe dry or allow to air dry. See product label for complete directions.