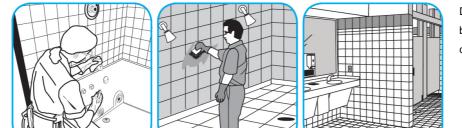

Use Crew® Bathroom Cleaner and Scale Remover to remove soap scum and hard water deposits. Do not use on natural wood or marble.

Dilute with cold water. Dispense use-solution into trigger spray or flip top bottle as needed. Apply with a damp cloth or directly on surface to be cleaned. Loosen soil with rubbing action. Rinse with cold water.