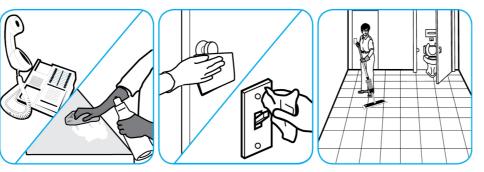

## Use Alpha-HP® Multi-Surface Disinfectant Cleaner to clean, disinfect and deodorize in one easy step.

Apply use-solution to hard, nonporous surfaces. Thoroughly wet surface with a cloth, mop, sponge, sprayer or by immersion. Allow to remain wet. Wipe dry or allow to air dry. See product label for complete directions.