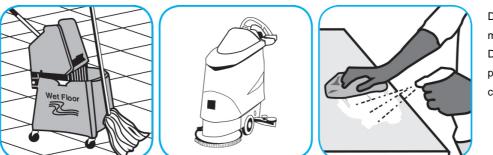

Use ProminenceTM/MC Heavy Duty Cleaner to remove soil from floors without dulling the appearance of the floor finish.

Dilute with cold water. For daily cleaning, use a spray bottle, mop and bucket or fill auto scrubber and use red pads. For Deep Scrubbing, fill auto scrubber and use green or blue pads. Pick up soil and excess cleaner with a tightly wrung out cleaning mop or cloth.