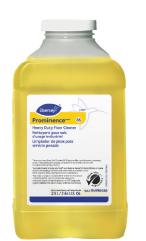

Use ProminenceTM/MC Heavy Duty Cleaner to remove soil from floors without dulling the appearance of the floor finish.

Dilute with cold water. For daily cleaning, use a spray bottle, mop and bucket or fill auto scrubber and use red pads. For Deep Scrubbing, fill auto scrubber and use green or blue pads. Pick up soil and excess cleaner with a tightly wrung out cleaning mop or cloth.