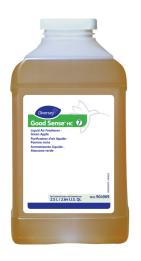

## J-Fill® Application Procedures

Use Good Sense® HC Liquid Air Freshener Green Apple to treat malodors on carpet, hard surfaces and as a room spray.

Spray into the air or onto surfaces where odors are noticeable.