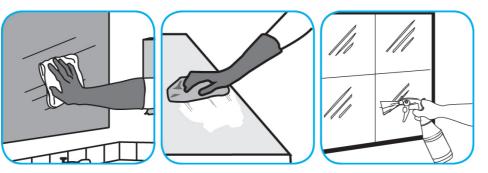

Use Glance® NA Glass and Multi-Purpose Cleaner Non-Ammoniated to clean mirror, chrome and glass surfaces.

Spray onto surface. Wipe with a clean cloth or towel.